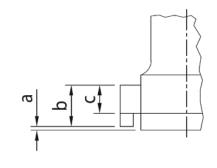

### 6-200mm

| Range (mm) | a (mm)      | b(mm) | c(mm) | L1  | L2        |
|------------|-------------|-------|-------|-----|-----------|
| 2-3        | -           | -     | 2.5   | 9   | 119.5-120 |
| 3-4        | -           | -     | 3.2   | 12  | 122-123   |
| 4-6        | -           | -     | 3.2   | 18  | 128-129   |
| 6-12       | 2 or less   | -     | 3     | 60  | 110-112   |
| 12-16      | 0.3 or less | 6.4   | 4.6   | 82  | 128-132   |
| 16-20      | 0.3 or less | 8.4   | 5.5   | 82  | 128-132   |
| 20-30      | 0.3 or less | 11.5  | 8.7   | 102 | 152-157   |
| 30-50      | 0.3 or less | 13    | 10    | 102 | 150-160   |
| 50-100     | 0.3 or less | 19    | 15    | 111 | 161-174   |
| 100-300    | 0.3 or less | 29.4  | 25    | 161 | 225-250   |