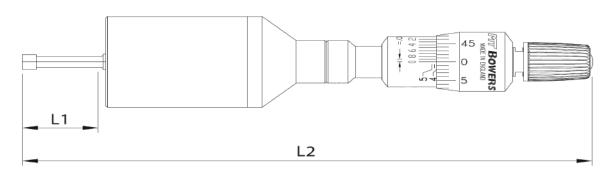

### 6-200mm

| Range (mm) | a (mm)      | b(mm) | c(mm) | L1  | L2        |
|------------|-------------|-------|-------|-----|-----------|
| 2-3        | -           | -     | 2.5   | 9   | 119.5-120 |
| 3-4        | -           | -     | 3.2   | 12  | 122-123   |
| 4-6        | -           | -     | 3.2   | 18  | 128-129   |
| 6-12       | 2 or less   | -     | 3     | 60  | 110-112   |
| 12-16      | 0.3 or less | 6.4   | 4.6   | 82  | 128-132   |
| 16-20      | 0.3 or less | 8.4   | 5.5   | 82  | 128-132   |
| 20-30      | 0.3 or less | 11.5  | 8.7   | 102 | 152-157   |
| 30-50      | 0.3 or less | 13    | 10    | 102 | 150-160   |
| 50-100     | 0.3 or less | 19    | 15    | 111 | 161-174   |
| 100-300    | 0.3 or less | 29.4  | 25    | 161 | 225-250   |