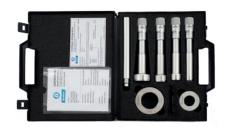

### MT ANALOGUE BORE GAUGE

### **FULL SETS (ALL COMPLETE WITH SETTING RINGS & UKAS CERTIFICATES)**

| Code   | Range (mm) | Measurement Points | Extension | Setting Ring |
|--------|------------|--------------------|-----------|--------------|
| SMTA1M | 2-3        | 2-point            | -         | 2.5mm        |
| SMTA2M | 3-6        | 2-point            | -         | 4mm, 5mm     |
| SMTA3M | 6-12       | 3-point            | 100mm     | 8mm, 10mm    |
| SMTA4M | 12-20      | 3-point            | 150mm     | 16mm         |
| SMTA5M | 20-50      | 3-point            | 150mm     | 25mm, 40mm   |
| SMTA6M | 50-100     | 3-point            | 150mm     | 62mm, 87mm   |
| SMTA7M | 100-200    | 3-point            | 150mm     | 125mm, 175mm |