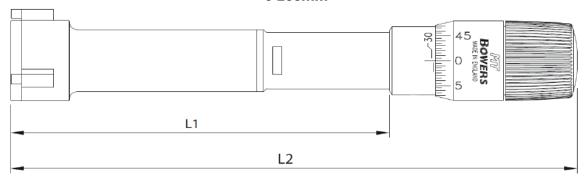

### 6-200mm

| Range (mm) | a (mm)      | b(mm) | c(mm) | L1  | L2        |
|------------|-------------|-------|-------|-----|-----------|
| 2-3        | -           | -     | 2.5   | 9   | 119.5-120 |
| 3-4        | -           | -     | 3.2   | 12  | 122-123   |
| 4-6        | -           | -     | 3.2   | 18  | 128-129   |
| 6-12       | 2 or less   | -     | 3     | 60  | 110-112   |
| 12-16      | 0.3 or less | 6.4   | 4.6   | 82  | 128-132   |
| 16-20      | 0.3 or less | 8.4   | 5.5   | 82  | 128-132   |
| 20-30      | 0.3 or less | 11.5  | 8.7   | 102 | 152-157   |
| 30-50      | 0.3 or less | 13    | 10    | 102 | 150-160   |
| 50-100     | 0.3 or less | 19    | 15    | 111 | 161-174   |
| 100-300    | 0.3 or less | 29.4  | 25    | 161 | 225-250   |